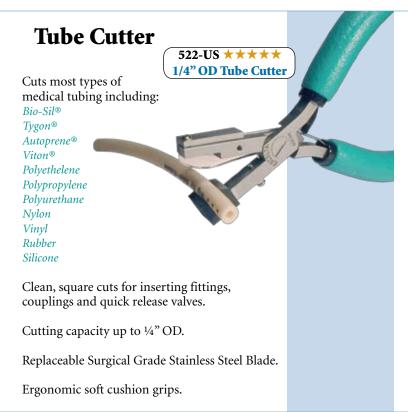

# **Custom Designed Handling Pliers**

#### Tube Expanding, Tube Cutters, IC Handling Pliers

Custom Sizes Available Upon Request, Made from High-Carbon Tool Steel Static Safe grips.





### **Tube Expanding Pliers**

These stainless steel, reverse action pliers have been specifically designed to expand the end of flexible tubing for inserting into plastic or metal fittings and connections.

**379A ★★** 5" Expands a 1/8" tube to a 3/16" opening.

**379B** ★★ 5" Expands a 3/32" tube to a 1/8" opening.

**379C** ★★ 5" Expands a 1/16" tube to a 3/32" opening.



# **Insertion/Extraction Pliers**

### I.C. Handling Pliers

Our 505 Series pliers have been designed to handle DIP/IC packages. The chart will help you quickly find the size you are looking for. Custom size pliers available upon request.

| P/N      | А    | В    | с     |
|----------|------|------|-------|
| 505F-US  | .180 | .300 | .257  |
| 505D-US  | .180 | .300 | .358  |
| 505C-US  | .180 | .300 | .788  |
| 50