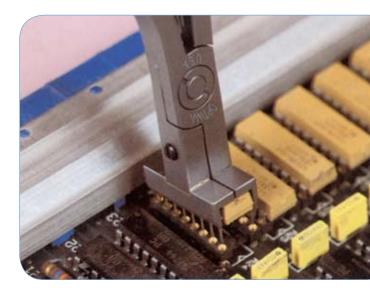

# **Insertion/Extraction Pliers**

### I.C. Handling Pliers

Our 505 Series pliers have been designed to handle DIP/IC packages. The chart will help you quickly find the size you are looking for. Custom size pliers available upon request.