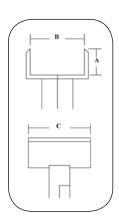

### I.C. Handling Pliers

Our 505 Series pliers have been designed to handle DIP/IC packages. The chart will help you quickly find the size you are looking for. Custom size pliers available upon request.

| P/N      | А    | В    | с     |
|----------|------|------|-------|
| 505F-US  | .180 | .300 | .257  |
| 505D-US  | .180 | .300 | .358  |
| 505C-US  | .180 | .300 | .788  |
| 505J-US  | .180 | .300 | .966  |
| 505E-US  | .180 | .300 | 1.260 |
| 505-US   | .180 | .400 | 1.063 |
| 505A-US  | .180 | .600 | 1.260 |
| 505K-US  | .180 | .300 | 1.398 |
| 505BG-US | .180 | .600 | 1.398 |
| 505G-US  | .180 | .600 | 1.660 |
| 505B-US  | .180 | .600 | 2.080 |
|          |      |      |       |